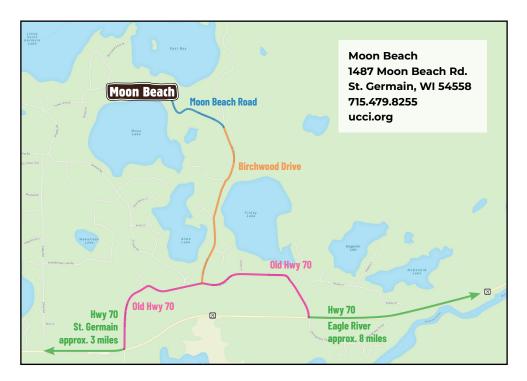

## **Driving Directions to Moon Beach**

## FROM ST. GERMAIN:

Follow **Hwy 70 east** approximately 3 miles from "downtown" St. Germain. Watch for the junction sign with **Hwy O.** Where Hwy O goes right, turn left onto **Old Hwy 70**. Travel about .75 miles and turn left onto **Birchwood Drive.** Continue a mile on Birchwood Dr., then turn left onto **Moon Beach Road.** Follow the driveway .5 miles to the parking area.

## FROM EAGLE RIVER:

Follow **Hwy 70 west** out of Eagle River. Travel on Hwy 70 for approximately 7.25 miles. Turn right onto **Old Hwy 70** and continue for a mile and then turn right onto **Birchwood Drive.** Continue a mile on Birchwood Dr., then turn left onto **Moon Beach Road.** Follow the driveway .5 miles to the parking area.